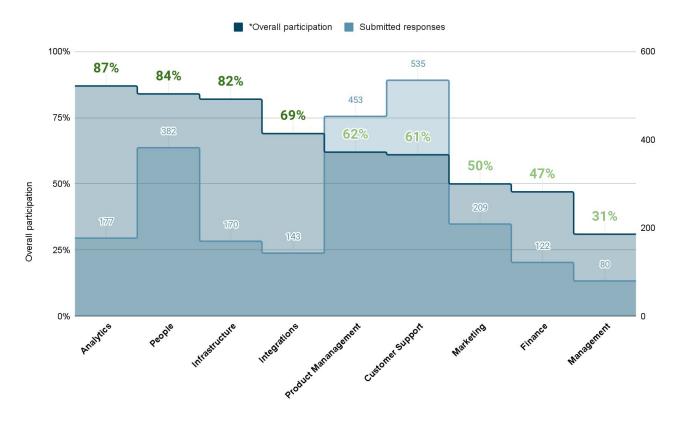

## **Participation Rate**

<sup>\*</sup>Overall participation is calculated by including respondents who have answered at least one of 4 questions within a round.