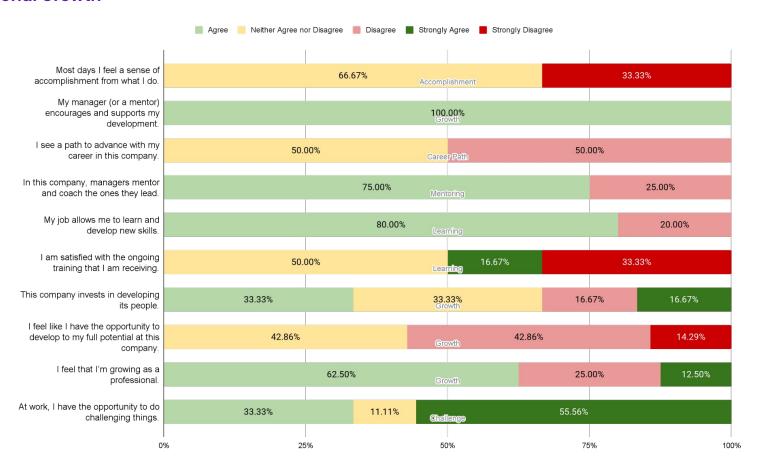

# Sample Employee Engagement Report

2023 Q2

## **Engagement Score by Team**



## **Participation Rate**



<sup>\*</sup>Overall participation is calculated by including respondents who have answered at least one of 4 questions within a round.

## **Company Overall**

### Top 5 Performance & Improvement Areas

### Verticals' Performance





#### **BEST Performing Topics**



#### **WORST Performing Topics**



# Team Statistics Marketing

## Marketing Team Top 5 Performance & Improvement Areas

#### Verticals' Performance





#### **BEST Performing Topics**



#### **WORST Performing Topics**





#### wellbee

#### **Individual Needs**



#### wellbee

#### **Professional Growth**



**Team Fit** 





#### wellbee

#### **Organisational Fit**



## Team Statistics

## Product Management

## Product Management Team Top 5 Performance & Improvement Areas

#### Verticals' Performance





#### **BEST Performing Topics**



#### **WORST Performing Topics**



#### wellbee

#### **Individual Needs**



#### wellbee

**Professional Growth** 



#### wellbee

**Team Fit** 



#### wellbee

**Organisational Fit** 



## Team Statistics

## People

## People Team Top 5 Performance & Improvement Areas

#### **Verticals' Performance**





#### **BEST Performing Topics**



#### **WORST Performing Topics**



#### People Team Individual Needs





## **People Team**

#### **Professional Growth**





## **People Team**

#### o wellbee

Team Fit



### People Team Organisational