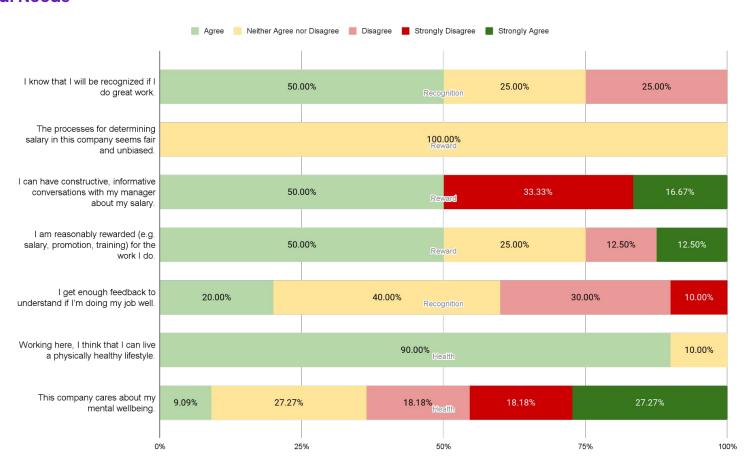

# Sample Employee Engagement Report

2023 Q2

## **Engagement Score by Team**



## **Participation Rate**



<sup>\*</sup>Overall participation is calculated by including respondents who have answered at least one of 4 questions within a round.

## **Company Overall**

### Top 5 Performance & Improvement Areas

### Verticals' Performance





#### **BEST Performing Topics**



#### **WORST Performing Topics**



# Team Statistics Marketing

## Marketing Team Top 5 Performance & Improvement Areas

#### Verticals' Performance





#### **BEST Performing Topics**



#### **WORST Performing Topics**





#### wellbee

#### **Individual Needs**



#### wellbee

#### **Professional Growth**



**Team Fit** 





#### wellbee

#### **Organisational Fit**



## Team Statistics

## Product Management

## Product Management Team Top 5 Performance & Improvement Areas

#### Verticals' Performance





#### **BEST Performing Topics**



#### **WORST Performing Topics**



#### wellbee

#### **Individual Needs**



#### wellbee

**Professional Growth** 



#### wellbee

**Team Fit** 



#### wellbee

**Organisational Fit** 



## Team Statistics

## People

## People Team Top 5 Performance & Improvement Areas

#### **Verticals' Performance**





#### **BEST Performing Topics**



#### **WORST Performing Topics**



#### People Team Individual Needs





## **People Team**

#### **Professional Growth**





## **People Team**

#### o wellb