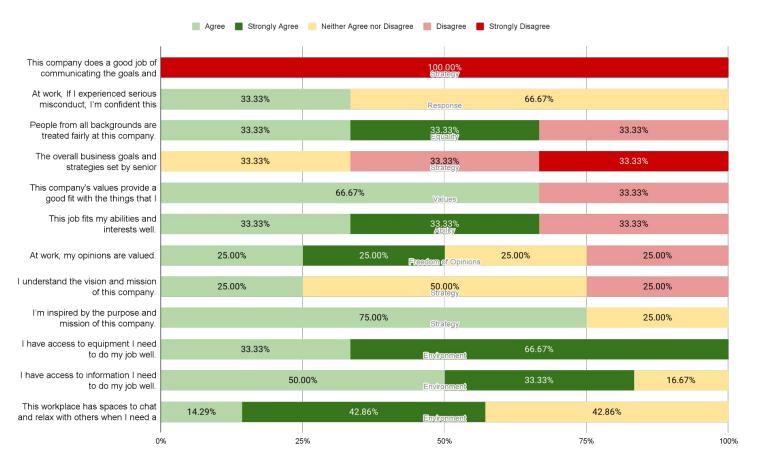

# Sample Employee Engagement Report

2023 Q2

## **Engagement Score by Team**



## **Participation Rate**



<sup>\*</sup>Overall participation is calculated by including respondents who have answered at least one of 4 questions within a round.

## **Company Overall**

### Top 5 Performance & Improvement Areas

### Verticals' Performance





#### **BEST Performing Topics**



#### **WORST Performing Topics**



# Team Statistics Marketing

## Marketing Team Top 5 Performance & Improvement Areas

#### Verticals' Performance





#### **BEST Performing Topics**



#### **WORST Performing Topics**





#### wellbee

#### **Individual Needs**



#### wellbee

#### **Professional Growth**



**Team Fit** 





#### wellbee

#### **Organisational Fit**



## Team Statistics

## Product Management

## Product Management Team Top 5 Performance & Improvement Areas

#### Verticals' Performance





#### **BEST Performing Topics**



#### **WORST Performing Topics**



#### wellbee

#### **Individual Needs**



#### wellbee

**Professional Growth** 



#### wellbee

**Team Fit** 



#### wellbee

**Organisational Fit** 



## Team Statistics

## People

## People Team Top 5 Performance & Improvement Areas

#### **Verticals' Performance**





#### **BEST Performing Topics**



#### **WORST Performing Topics**



#### People Team Individual Needs





## **People Team**

#### **Professional Growth**





## **People Team**

#### o wellbee

Team Fit



### People Team Organisational Fit





## Team Statistics

## Analytics

#### Top 5 Performan