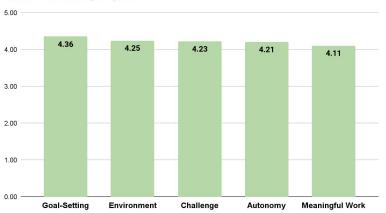

# Sample Employee Engagement Report

2023 Q2

## **Engagement Score by Team**



## **Participation Rate**



<sup>\*</sup>Overall participation is calculated by including respondents who have answered at least one of 4 questions within a round.

## **Company Overall**

### Top 5 Performance & Improvement Areas

### Verticals' Performance





#### **BEST Performing Topics**



#### **WORST Performing Topics**



# Team Statistics Marketing

## Marketing Team Top 5 Performance & Improvement Areas

#### Verticals' Performance





#### **BEST Performing Topics**



#### **WORST Performing Topics**





#### wellbee

#### **Individual Needs**



#### wellbee

#### **Professional Growth**



**Team Fit** 





#### wellbee

#### **Organisational Fit**



## Team Statistics

## Product Management

## Product Management Team Top 5 Performance & Improvement Areas

#### Verticals' Performance





#### **BEST Performing Topics**



#### **WORST Performing Topics**



#### wellbee

#### **Individual Needs**



#### wellbee

**Professional Growth** 



#### wellbee

**Team Fit** 



#### wellbee

**Organisational Fit** 



## Team Statistics

## People

## People Team T