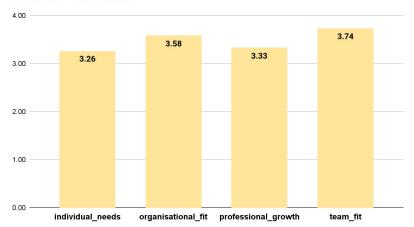

# Sample Employee Engagement Report

2023 Q2

## **Engagement Score by Team**



## **Participation Rate**



<sup>\*</sup>Overall participation is calculated by including respondents who have answered at least one of 4 questions within a round.

## **Company Overall**

### Top 5 Performance & Improvement Areas

### Verticals' Performance





#### **BEST Performing Topics**



#### **WORST Performing Topics**



# Team Statistics Marketing

## Marketing Team Top 5 Performance & Improvement Areas

#### Verticals' Performance





#### **BEST Performing Topics**



#### **WORST Performing Topics**





#### wellbee

#### **Individual Needs**



#### wellbee

#### **Professional Growth**



**Team Fit** 





#### wellbee

#### **Organisational Fit**



## Team Statistics

## Product Management

## Product Management Team Top 5 Performance & Improvement Areas

#### Verticals' Performance





#### **BEST Performing Topics**



#### **WORST Performing Topics**



#### wellbee

#### **Individual Needs**



#### wellbee

**Professional Growth** 



#### wellbee

**Team Fit** 



#### wellbee

**Organisational Fit** 



## Team Statistics

## People

## People Team Top 5 Performance & Improvement Areas

#### **Verticals' Performance**





#### **BEST Performing Topics**



#### **WORST Performing Topics**



#### Pe