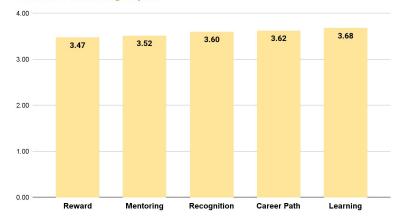

# Sample Employee Engagement Report

2023 Q2

## **Engagement Score by Team**



## **Participation Rate**



<sup>\*</sup>Overall participation is calculated by including respondents who have answered at least one of 4 questions within a round.

## **Company Overall**

### Top 5 Performance & Improvement Areas

### Verticals' Performance





#### **BEST Performing Topics**



#### **WORST Performing Topics**



# Team Statistics Marketing

## Marketing Team Top 5 Performance & Improvement Areas

#### Verticals' Performance





#### **BEST Performing Topics**



#### **WORST Performing Topics**





#### wellbee

#### **Individual Needs**



#### wellbee

#### **Professional Growth**



**Team Fit** 





#### wellbee

#### **Organisational Fit**



## Team Statistics

## Product Management

## Product Management Team Top 5 Performance & Improvement Areas

#### Verticals' Performance





#### **BEST Performing Topics**



#### **WORST Performing Topics**



#### wellbee

#### **Individual Needs**



#### wellbee

**Professional Growth** 



#### wellbee

**Team Fit** 



#### wellbee

**Organisational Fit** 



## Team Statistics

## People

## People Team Top 5 Performance & Improvement Areas