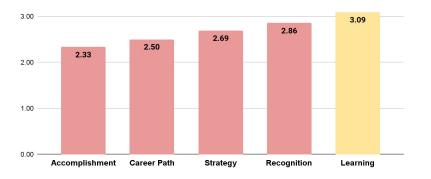

# Sample Employee Engagement Report

2023 Q2

## **Engagement Score by Team**



## **Participation Rate**



<sup>\*</sup>Overall participation is calculated by including respondents who have answered at least one of 4 questions within a round.

## **Company Overall**

### Top 5 Performance & Improvement Areas

### Verticals' Performance





#### **BEST Performing Topics**



#### **WORST Performing Topics**



# Team Statistics Marketing

## Marketing Team Top 5 Performance & Improvement Areas

#### Verticals' Performance





#### **BEST Performing Topics**



#### **WORST Performing Topics**





#### wellbee

#### **Individual Needs**



#### wellbee

#### **Professional Growth**



**Team Fit** 





#### wellbee

#### **Organisational Fit**



## Team Statistics

## Product Management

## Product Management Team Top 5 Performance & Improvement Areas

#### Verticals' Performance





#### **BEST Performing Topics**



#### **WORST Performing Topics**



#### wellbee

#### **Individual Needs**



#### wellbee

**Professional Growth** 



#### wellbee

**Team Fit** 



#### wellbee

**Organisational Fit** 



## Team Statistics

## People

## People Team Top 5 Performance & Improvement Areas

#### **Verticals' Performance**





#### **BEST Performing Topics**



#### **WORST Performing Topics**



#### People Team Individual Needs





## **People Team**

#### **Professional Gro