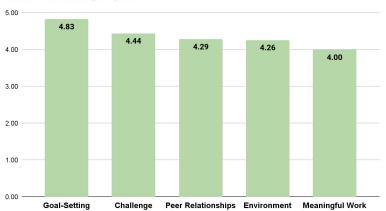

# Sample Employee Engagement Report

2023 Q2

## **Engagement Score by Team**



## **Participation Rate**



<sup>\*</sup>Overall participation is calculated by including respondents who have answered at least one of 4 questions within a round.

## **Company Overall**

### Top 5 Performance & Improvement Areas

### Verticals' Performance





#### **BEST Performing Topics**



#### **WORST Performing Topics**



# Team Statistics Marketing

## Marketing Team Top 5 Performance & Improvement Areas

#### Verticals' Performance





#### **BEST Performing Topics**



#### **WORST Performing Topics**





#### wellbee

#### **Individual Needs**



#### wellbee

#### **Professional Growth**



**Team Fit** 





#### wellbee

#### **Organisational Fit**



## Team Statistics

## Product Management

## Product Management Team Top 5 Performance & Improvement Areas

#### Verticals' Performance





#### **BEST Performing Topics**



#### **WORST Performing Topics**



#### wellbee

#### **Individual Needs**



#### wellbee

**Professional Growth** 



#### wellbee

**Team Fit** 



#### wellbee

**Organisational Fit** 



## Team Statistics

## People

## People Team Top 5 Performance & Improvement Areas

#### **Verticals' Performance**





#### **BEST Performing Topics**



#### **WORST Performing Topics**



#### People Team Individual Needs





## **