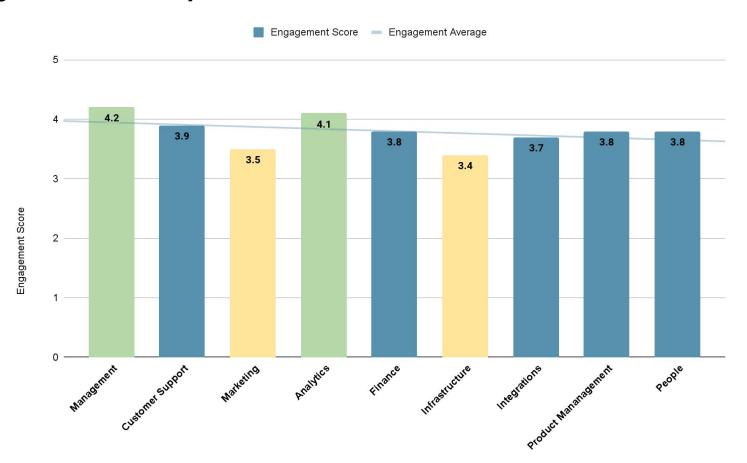

# Sample Employee Engagement Report

2023 Q2

## **Engagement Score by Team**



## **Participation Rate**



<sup>\*</sup>Overall participation is calculated by including respondents who have answered at least one of 4 questions within a round.

## **Company Overall**

### Top 5 Performance & Improvement Areas

### Verticals' Performance





#### **BEST Performing Topics**



#### **WORST Performing Topics**



# Team Statistics Marketing

## Marketing Team Top 5 Performance & Improvement Areas

#### Verticals' Performance





#### **BEST Performing Topics**



#### **WORST Performing Topics**





#### wellbee

#### **Individual Needs**



#### wellbee

#### **Professional Growth**



**Team Fit** 





#### wellbee

#### **Organisational Fit**



## Team Statistics

## Product Management

## Product Management Team Top 5 Performance & Improvement Areas

#### Ver