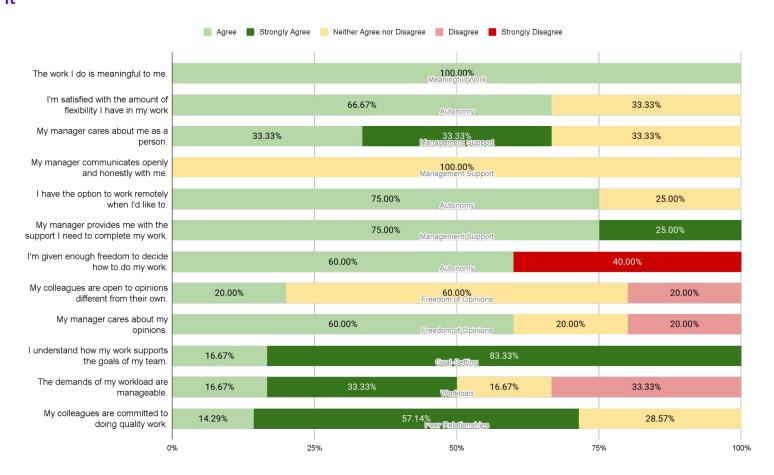

# Sample Employee Engagement Report

2023 Q2

## **Engagement Score by Team**



## **Participation Rate**



<sup>\*</sup>Overall participation is calculated by including respondents who have answered at least one of 4 questions within a round.

## **Company Overall**

### Top 5 Performance & Improvement Areas

### Verticals' Performance





#### **BEST Performing Topics**



#### **WORST Performing Topics**



# Team Statistics Marketing

## Marketing Team Top 5 Performance & Improvement Areas

#### Verticals' Performance





#### **BEST Performing Topics**



#### **WORST Performing Topics**





#### wellbee

#### **Individual Needs**



#### wellbee

#### **Professional Growth**



**Team Fit** 





#### wellbee

#### **Organisational Fit**



## Team Statistics

## Product Management

## Product Management Team Top 5 Performance & Improvement Areas

#### Verticals' Performance





#### **BEST Performing Topics**



#### **WORST Performing Topics**



#### wellbee

#### **Individual Needs**



#### wellbee

**Professional Growth** 



#### wellbee

**Team Fit** 



#### wellbee

**Organisational Fit** 



## Team Statistics

## People

## People Team Top 5 Performance & Improvement Areas

#### **Verticals' Performance**





#### **BEST Performing Topics**



#### **WORST Performing Topics**



#### People Team Individual Needs





## **People Team**

#### **Professional Growth**





## **People Team**

#### o wellbee

Team Fit



### People Team Organisational Fit





## Team S